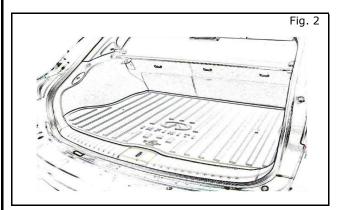

## **INSTALLATION PROCEDURE:**

1) Place tray (item A) in rear cargo area (Fig. 1).

2) Ensure tray sits flat on floor (Fig. 2).