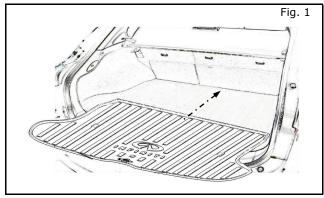

## **INSTALLATION PROCEDURE:**

1) Place tray (item A) in rear cargo area (Fig. 1).

2) Ensure tray sits flat on floor (Fig. 2).