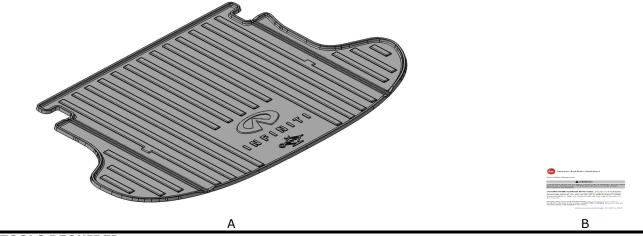

#### KIT CONTENTS:

| Item | Qty. | Part Description                              | Service Part Number |
|------|------|-----------------------------------------------|---------------------|
| Α    | 1    | Cargo Tray                                    | 999C3 Exxxx         |
| В    | 1    | Installation Instruction Replacement Template | 999V2 AW000         |